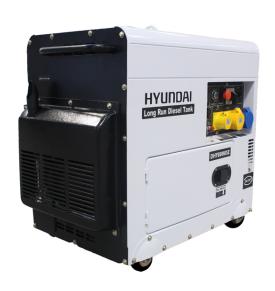

## **DHY8000SELR 6kW Silenced Long Run Diesel Generator**

- A reliable standby diesel generator for homes and businesses.
- Long running with a 30L fuel tank providing 30 hours of runtime.
- Produces 6kW (7.5kVA) of clean power.
- Powered by a 12hp Hyundai engine.
- Can be used with an ATS system for automatic transfer of power.
- Safety features include low oil alert and automatic engine shutdown.